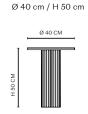

ht: 20,0 kg Gross Weight: 22,0 kg

Tall

Nett Weight: 19,0 kg Gross Weight: 21,0 kg

# PACKAGING DIMENSIONS

Low

Base: W 37 cm / D 37,5 cm / H 44,5 cm Top: W 61 cm / D 61 cm / H 11,5 cm

Tall

Base: W 59,5 cm / D 28,5 cm / H 29 cm Top: W 51 cm / D 51 cm / H 11,5 cm



Rich in architectural references, the Soho collection reminisces architectural building facades to create a vertical and slim table design. The fluted surface of natural stone adds tactility, while shadows play upon the sense of depth and character of the stone's surface throughout the day.

Soho is made from travertine with a beautiful natural surface of small holes and imperfections. Made from travertine plates, the table is still lightweight and easy to move around.





# DIMENSIONS

Ø 50 cm / H 35 cm

H 85 CM

Ø 50 CM