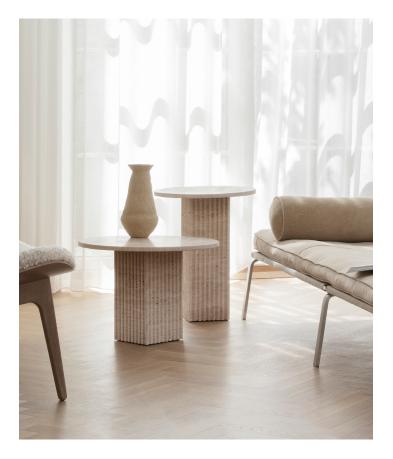

# PACKAGING DIMENSIONS

Low

Base: W 37 cm / D 37,5 cm / H 44,5 cm Top: W 61 cm / D 61 cm / H 11,5 cm

Tall

Base: W 59,5 cm / D 28,5 cm / H 29 cm Top: W 51 cm / D 51 cm / H 11,5 cm

Rich in architectural references, the Soho collection reminisces architectural building facades to create a vertical and slim table design. The fluted surface of natural stone adds tactility, while shadows play upon the sense of depth and character of the stone's surface throughout the day.

Soho is made from travertine with a beautiful natural surface of small holes and imperfections. Made from travertine plates, the table is still lightweight and easy to move around.