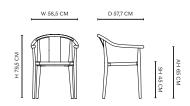

instruction\ on\ norr11.com/professionals$ 

#### WARRANTY

5 years

## CERTIFICATES

EN 1022:2005 L1 EN 16139:2013

#### WEIGHT

Nett Weight: 7,7 kg Gross Weight: 12,0 kg

## PACKAGING DIMENSIONS

W 78,5 cm / D 72,8 cm / H 86,8 cm



The Shanghai Chair features a steam bent solid ash wood frame and a seat of hand woven paper cord, french rattan or upholstery. The back and the armrest play a central role in the chair's construction, giving it an iconic shape and firm support. The beauty of the ash wood is an integral part of this chair's expression, creating a piece of furniture from a simple structure and minimal detailing, uniting Asian and Scandinavian furniture design.







PAPER CORD

FRENCH RATTAN

UPHOLSTERY

## DIMENSIONS

W 58,5 cm / D 57,7 cm / H 79,5 cm / SH 45 cm / AH 65 cm



# SHANGHAI CHAIR — 2011

RUNE KRØJGAARD & KNUT BENDIK HUMLEVIK

## ASH FINISHES







LIGHT SMOKED ASH



DARK SMOKED ASH



BLACK ASH

## SEAT VARIATIONS



NATURE RATTAN



NATURE PAPER CORD



BLACK PAPER CORD

## DETAIL SHOTS