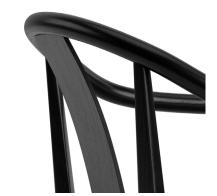

## PACKAGING DIMENSIONS

W 78,5 cm / D 72,8 cm / H 86,8 cm

The Shanghai Chair features a steam bent solid ash wood frame and a seat of hand woven paper cord, french rattan or upholstery. The back and the armrest play a central role in the chair's construction, giving it an iconic shape and firm support. The beauty of the ash wood is an integral part of this chair's expression, creating a piece of furniture from a simple structure and minimal detailing, uniting Asian and Scandinavian furniture design.

## DETAIL SHOTS