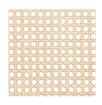

ght: 12,0 kg

## PACKAGING DIMENSIONS

W 78,5 cm / D 72,8 cm / H 86,8 cm



The Shanghai Chair features a steam bent solid ash wood frame and a seat of hand woven paper cord, french rattan or upholstery. The back and the armrest play a central role in the chair's construction, giving it an iconic shape and firm support. The beauty of the ash wood is an integral part of this chair's expression, creating a piece of furniture from a simple structure and minimal detailing, uniting Asian and Scandinavian furniture design.







PAPER CORD

FRENCH RATTAN

UPHOLSTERY

## DIMENSIONS

W 58,5 cm / D 57,7 cm / H 79,5 cm / SH 45 cm / AH 65 cm



# SHANGHAI CHAIR — 2011

RUNE KRØJGAARD & KNUT BENDIK HUMLEVIK

## ASH FINISHES







LIGHT SMOKED ASH



DARK SMOKED ASH



BLACK ASH

## SEAT VARIATIONS



NATURE RATTAN



NATURE PAPER CORD



BLACK PAPER CORD

## DETAIL SHOTS