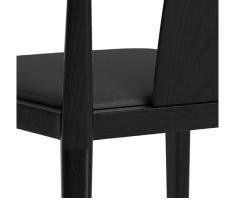

## PACKAGING DIMENSIONS

W 78,5 cm / D 72,8 cm / H 86,8 cm

The Shanghai Chair features a steam bent solid ash wood frame and a seat of hand woven paper cord, french rattan or upholstery. The back and the armrest play a central role in the chair's construction, giving it an iconic shape and firm support. The beauty of the ash wood is an integral part of this chair's expression, creating a piece of furniture from a simple structure and minimal detailing, uniting Asian and Scandinavian furniture design.

## DETAIL SHOTS