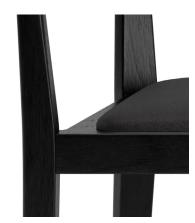

## PACKAGING DIMENSIONS

W 78,5 cm / D 72,8 cm / H 86,8 cm

The Shanghai Chair features a steam bent solid ash wood frame and a seat of hand woven paper cord, french rattan or upholstery. The back and the armrest play a central role in the chair's construction, giving it an iconic shape and firm support. The beauty of the ash wood is an integral part of this chair's expression, creating a piece of furniture from a simple structure and minimal detailing, uniting Asian and Scandinavian furniture design.

## DETAIL SHOTS