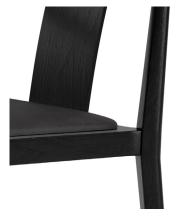

## PACKAGING DIMENSIONS

W 78,5 cm / D 72,8 cm / H 86,8 cm

The Shanghai Chair features a steam bent solid ash wood frame and a seat of hand woven paper cord, french rattan or upholstery. The back and the armrest play a central role in the chair's construction, giving it an iconic shape and firm support. The beauty of the ash wood is an integral part of this chair's expression, creating a piece of furniture from a simple structure and minimal detailing, uniting Asian and Scandinavian furniture design.

## DETAIL SHOTS