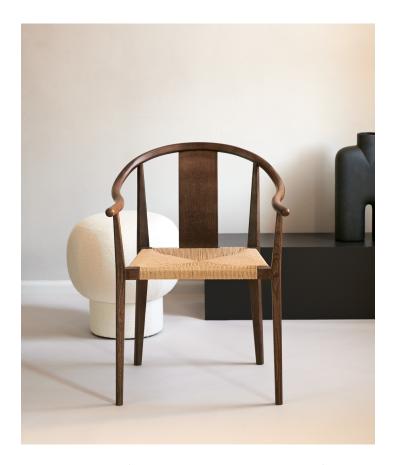

## PACKAGING DIMENSIONS

W 78,5 cm / D 72,8 cm / H 86,8 cm

The Shanghai Chair features a steam bent solid ash wood frame and a seat of hand woven paper cord, french rattan or upholstery. The back and the armrest play a central role in the chair's construction, giving it an iconic shape and firm support. The beauty of the ash wood is an integral part of this chair's expression, creating a piece of furniture from a simple structure and minimal detailing, uniting Asian and Scandinavian furniture design.

## DIMENSIONS

W 58,5 cm / D 57,7 cm / H 79,5 cm / SH 45 cm / AH 65 cm