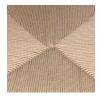

PACKAGING DIMENSIONS

W 78,5 cm / D 72,8 cm / H 86,8 cm



The Shanghai Chair features a steam bent solid ash wood frame and a seat of hand woven paper cord, french rattan or upholstery. The back and the armrest play a central role in the chair's construction, giving it an iconic shape and firm support. The beauty of the ash wood is an integral part of this chair's expression, creating a piece of furniture from a simple structure and minimal detailing, uniting Asian and Scandinavian furniture design.







PAPER CORD

FRENCH RATTAN

UPHOLSTERY

## DIMENSIONS

W 58,5 cm / D 57,7 cm / H 79,5 cm / SH 45 cm / AH 65 cm



# SHANGHAI CHAIR — 2011

RUNE KRØJGAARD & KNUT BENDIK HUMLEVIK

## ASH FINISHES







LIGHT SMOKED ASH



DARK SMOKED ASH



BLACK ASH

## SEAT VARIATIONS



NATURE RATTAN



NATURE PAPER CORD



BLACK PAPER CORD

## DETAIL SHOTS