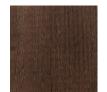

139:2013

#### WEIGHT

Nett Weight: 7,7 kg Gross Weight: 12,0 kg

## PACKAGING DIMENSIONS

W 78,5 cm / D 72,8 cm / H 86,8 cm



The Shanghai Chair features a steam bent solid ash wood frame and a seat of hand woven paper cord, french rattan or upholstery. The back and the armrest play a central role in the chair's construction, giving it an iconic shape and firm support. The beauty of the ash wood is an integral part of this chair's expression, creating a piece of furniture from a simple structure and minimal detailing, uniting Asian and Scandinavian furniture design.







PAPER CORD

FRENCH RATTAN

UPHOLSTERY

## DIMENSIONS

W 58,5 cm / D 57,7 cm / H 79,5 cm / SH 45 cm / AH 65 cm



# SHANGHAI CHAIR — 2011

RUNE KRØJGAARD & KNUT BENDIK HUMLEVIK

## ASH FINISHES







LIGHT SMOKED ASH



DARK SMOKED ASH



BLACK ASH

## SEAT VARIATIONS



NATURE RATTAN



NATURE PAPER CORD



BLACK PAPER CORD

## DETAIL SHOTS