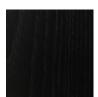

HT

Nett Weight: 7,7 kg Gross Weight: 12,0 kg

## PACKAGING DIMENSIONS

W 78,5 cm / D 72,8 cm / H 86,8 cm



The Shanghai Chair features a steam bent solid ash wood frame and a seat of hand woven paper cord, french rattan or upholstery. The back and the armrest play a central role in the chair's construction, giving it an iconic shape and firm support. The beauty of the ash wood is an integral part of this chair's expression, creating a piece of furniture from a simple structure and minimal detailing, uniting Asian and Scandinavian furniture design.







PAPER CORD

FRENCH RATTAN

UPHOLSTERY

## DIMENSIONS

W 58,5 cm / D 57,7 cm / H 79,5 cm / SH 45 cm / AH 65 cm



# SHANGHAI CHAIR — 2011

RUNE KRØJGAARD & KNUT BENDIK HUMLEVIK

## ASH FINISHES







LIGHT SMOKED ASH



DARK SMOKED ASH



BLACK ASH

## SEAT VARIATIONS



NATURE RATTAN



NATURE PAPER CORD



BLACK PAPER CORD

## DETAIL SHOTS