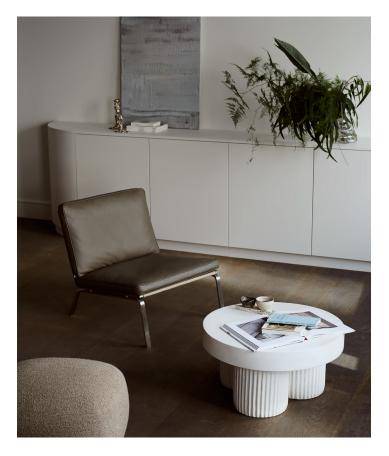

## PACKAGING DIMENSIONS

W 70 cm / D 77 cm / H 78 cm

The Man furniture series references the 1950's - 1960's Danish furniture design, a period that was inspired by Bauhaus where simple and clean shapes were in focus. Minimal detailing and stylish clean expression portray this style of design in the Man Series. The charismatic parallel frame and the visible joining of the materials clearly define the construction found in this series. The furniture of the Man series is suitable for open spaces as well as homely surroundings, where the furniture appears both decorative and functional.