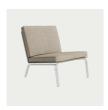

## MATERIAL

Stainless steel frame, fitted with reinforced canvas. Loose cushions.

## **CUSHION UPHOLSTERY**

CAT 1 CAT 2
Grain Barnum
Cura Breeze Fusion
Velvet Savoy
Nina Canvas
Fame Ultra

Remix Megan

CAT 3 CAT 4
Fiord Baru

Hallingdal Spectrum/Noir

Savanna Dunes

Steelcut Trio Zero\* Moss Safire