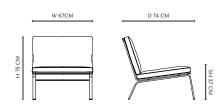

CARE

Follow care instruction on norr11.com/professionals

## WARRANTY

2 years

## WEIGHT

Nett Weight: 23,0 kg Gross Weight: 25,0 kg

## PACKAGING DIMENSIONS

W 70 cm / D 77 cm / H 78 cm



The Man furniture series references the 1950's - 1960's Danish furniture design, a period that was inspired by Bauhaus where simple and clean shapes were in focus. Minimal detailing and stylish clean expression portray this style of design in the Man Series. The charismatic parallel frame and the visible joining of the materials clearly define the construction found in this series. The furniture of the Man series is suitable for open spaces as well as homely surroundings, where the furniture appears both decorative and functional.



BARNUM BOUCLÉ

# DIMENSIONS

W 67cm / D 74 cm / H 75 cm / SH 37 cm