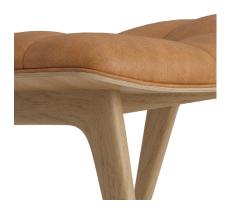

## PACKAGING DIMENSIONS

W  $63,5~\mathrm{cm}$  / D  $56~\mathrm{cm}$  / H  $48,5~\mathrm{cm}$ 

The Mammoth Ottoman is handcrafted with a solid oak frame. It's designed to go together with the Mammoth Chair and has matching upholstery. The seat is formed from the same compression mold as with the seat and back of the Mammoth Chair.

## DETAIL SHOTS

NATURAL OAK DUNES COGNAC 21000