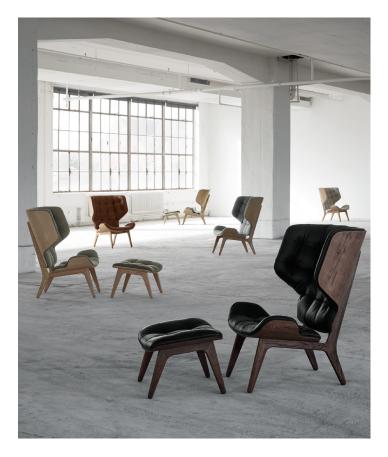

## MAMMOTH OTTOMAN — 2011

RUNE KRØJGAARD & KNUT BENDIK HUMLEVIK

## PACKAGING DIMENSIONS

W  $63,5~\mathrm{cm}$  / D  $56~\mathrm{cm}$  / H  $48,5~\mathrm{cm}$ 

The Mammoth Ottoman is handcrafted with a solid oak frame. It's designed to go together with the Mammoth Chair and has matching upholstery. The seat is formed from the same compression mold as with the seat and back of the Mammoth Chair.

# MAMMOTH OTTOMAN — 2011

RUNE KRØJGAARD & KNUT BENDIK HUMLEVIK