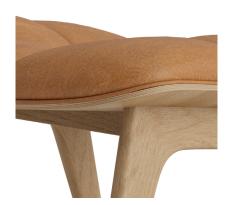

## PACKAGING DIMENSIONS

W  $63,5~\mathrm{cm}$  / D  $56~\mathrm{cm}$  / H  $48,5~\mathrm{cm}$ 

The Mammoth Ottoman is handcrafted with a solid oak frame. It's designed to go together with the Mammoth Chair and has matching upholstery. The seat is formed from the same compression mold as with the seat and back of the Mammoth Chair.

## DETAIL SHOTS

NATURAL OAK DUNES COGNAC 21000