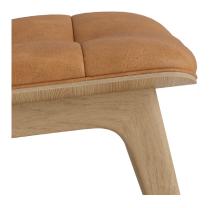

## PACKAGING DIMENSIONS

W  $63,5~\mathrm{cm}$  / D  $56~\mathrm{cm}$  / H  $48,5~\mathrm{cm}$ 

The Mammoth Ottoman is handcrafted with a solid oak frame. It's designed to go together with the Mammoth Chair and has matching upholstery. The seat is formed from the same compression mold as with the seat and back of the Mammoth Chair.

## DETAIL SHOTS

NATURAL OAK DUNES COGNAC 21000