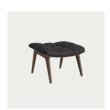

## PACKAGING DIMENSIONS

W  $63,5~\mathrm{cm}$  / D  $56~\mathrm{cm}$  / H  $48,5~\mathrm{cm}$ 

The Mammoth Ottoman is handcrafted with a solid oak frame. It's designed to go together with the Mammoth Chair and has matching upholstery. The seat is formed from the same compression mold as with the seat and back of the Mammoth Chair.

## DIMENSIONS

W 61,5 cm / D 53 cm / H 37 cm

W 61,5 CM

D 53 CN