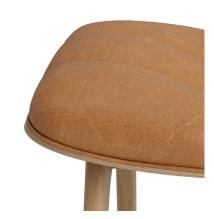

## PACKAGING DIMENSIONS

W  $63,5~\mathrm{cm}$  / D  $56~\mathrm{cm}$  / H  $48,5~\mathrm{cm}$ 

The Mammoth Ottoman is handcrafted with a solid oak frame. It's designed to go together with the Mammoth Chair and has matching upholstery. The seat is formed from the same compression mold as with the seat and back of the Mammoth Chair.

## DETAIL SHOTS

NATURAL OAK DUNES COGNAC 21000