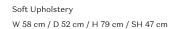

## DIMENSIONS

Plastic Shell & Upholstery W 57 cm / D 51 cm / H 78 cm / SH 46 cm

W 57 CM D 51 CM