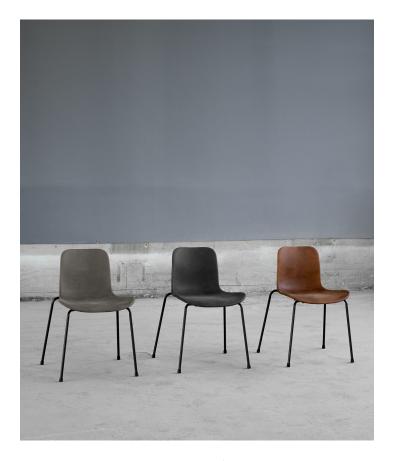

## LANGUE CHAIR STEEL — 2011

RUNE KRØJGAARD & KNUT BENDIK HUMLEVIK

## PACKAGING DIMENSIONS

W 60 cm / D 57 cm / H 98 cm

Langue Steel is the stackable version of our iconic Langue chair. Shape and simplicity are the basic elements of the Langue Series, creating a highly aesthetic and functional chair. The product is a chair suitable for everyday life, as well as an extraordinary piece of design. The Langue Steel is capable of stacking up to nine chairs with a plastic seat, and up to six with a regular upholstered seat in order to conserve space – the epitome of practicality.

## MATERIAL

The legs are made of steel. The seating shell is made of Polypropylene. Soft upholstery: 3 cm thick foam. Optional 13 mm felt or plastic glides.

LEGS PLASTIC SHELL
Black Steel Anthracite Black
Brass Steel Army Green
Burgundy
Flint Grey
Ecru