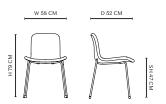

## DIMENSIONS

Plastic Shell & Upholstery W 57 cm / D 51 cm / H 78 cm / SH 46 cm

W 57 CM D 51 CM