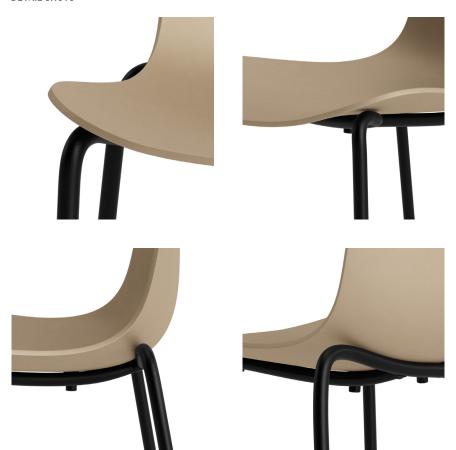

nd simplicity are the basic elements of the Langue Series, creating a highly aesthetic and functional chair. The product is a chair suitable for everyday life, as well as an extraordinary piece of design. The Langue Steel is capable of stacking up to nine chairs with a plastic seat, and up to six with a regular upholstered seat in order to conserve space – the epitome of practicality.







PLASTIC SHELL

UPHOLSTERY

SOFT UPHOLSTERY

## DIMENSIONS

Plastic Shell & Upholstery W 57 cm / D 51 cm / H 78 cm / SH 46 cm

W 57 CM D 51 CM





# LANGUE CHAIR STEEL — 2011

RUNE KRØJGAARD & KNUT BENDIK HUMLEVIK

## STEEL FINISHES





BLACK STEEL

BRASS STEEL

## PLASTIC SHELL COLOURS







ARMY GREEN RAL 6006



BURGUNDY RAL 3007



FLINT GREY
PANTONE 16-5803 TPX



ECRU RAL1019

## DETAIL SHOTS



BLACK STEEL

ECRU PLASTIC SHELL