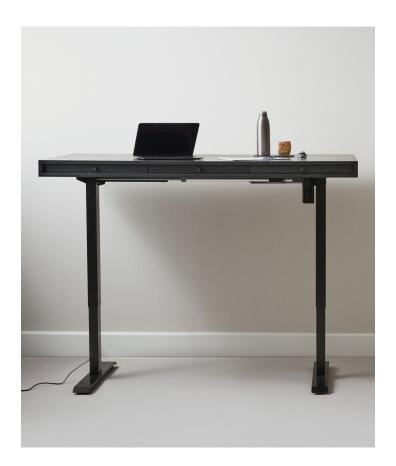

#### HEIGHT ADJUSTABLE LEGS - SPECIFICATIONS

Plug type: EU Power type: 100V-240V

Speed: 25 mm/s

Cord length: 400 cm

Cord colour: Black

Maximum load: 70 kg

JFK Office Desk is a reinterpretation of the original JFK Desk, designed with office spaces in mind. The desk has a slim table top of ash with three inbuilt drawers and a hidden space for a powerbank, making it easy to power a laptop, table lamp or smartphones. The desk is available in two versions, with four conic shaped legs or with height adjustable hydraulic legs, both with matte black finish.

HEIGHT ADJUSTABLE

## JFK Office Desk w. Height Adjustable Legs

W 150 cm / D 75 cm / H 79-129 cm