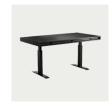

#### HEIGHT ADJUSTABLE LEGS - SPECIFICATIONS

Plug type: EU Power type: 100V-240V

Speed: 25 mm/s

Cord length: 400 cm

Cord colour: Black

Maximum load: 70 kg

JFK Office Desk is a reinterpretation of the original JFK Desk, designed with office spaces in mind. The desk has a slim table top of ash with three inbuilt drawers and a hidden space for a powerbank, making it easy to power a laptop, table lamp or smartphones. The desk is available in two versions, with four conic shaped legs or with height adjustable hydraulic legs, both with matte black finish.

HEIGHT ADJUSTABLE

## JFK Office Desk w. Height Adjustable Legs

W 150 cm / D 75 cm / H 79-129 cm