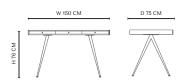

## **DIMENSIONS**JFK Office Desk w. Standard Legs

W 150 cm / D 75 cm / H 76 cm

## JFK Office Desk w. Height Adjustable Legs

W 150 cm / D 75 cm / H 79-129 cm