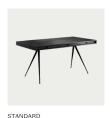

#### HEIGHT ADJUSTABLE LEGS - SPECIFICATIONS

Plug type: EU Power type: 100V-240V

Speed: 25 mm/s

Cord length: 400 cm

Cord colour: Black

Maximum load: 70 kg

JFK Office Desk is a reinterpretation of the original JFK Desk, designed with office spaces in mind. The desk has a slim table top of ash with three inbuilt drawers and a hidden space for a powerbank, making it easy to power a laptop, table lamp or smartphones. The desk is available in two versions, with four conic shaped legs or with height adjustable hydraulic legs, both with matte black finish.

## **DIMENSIONS**JFK Office Desk w. Standard Legs

W 150 cm / D 75 cm / H 76 cm