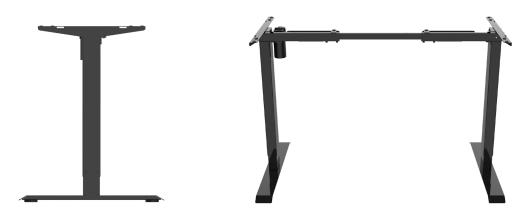

## **DETAIL SHOTS**

HEIGHT ADJUSTABLE LEG PROFILE

WIRE MANAGEMENT TRAY

HEIGHT CONTROLLER SWITCH

#### HEIGHT ADJUSTABLE LEGS - SPECIFICATIONS

Plug type: EU Power type: 100V-240V

Speed: 25 mm/s

Cord length: 400 cm

Cord colour: Black

Maximum load: 70 kg

JFK Office Desk is a reinterpretation of the original JFK Desk, designed with office spaces in mind. The desk has a slim table top of ash with three inbuilt drawers and a hidden space for a powerbank, making it easy to power a laptop, table lamp or smartphones. The desk is available in two versions, with four conic shaped legs or with height adjustable hydraulic legs, both with matte black finish.