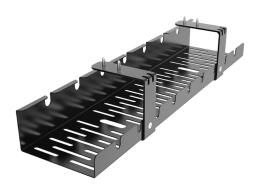

## **DETAIL SHOTS**

HEIGHT ADJUSTABLE LEG PROFILE

WIRE MANAGEMENT TRAY

HEIGHT CONTROLLER SWITCH