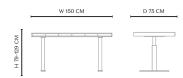

## JFK Office Desk w. Height Adjustable Legs

W 150 cm / D 75 cm / H 79-129 cm

## **DIMENSIONS**JFK Office Desk w. Standard Legs

W 150 cm / D 75 cm / H 76 cm