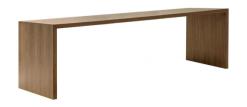

## **ME6195 Closed Table**

Walnut Conference tables. Measures: long 3000 mm., width 1000 mm., height 1100 mm.

0.904 m3 31.92 Ft

122 kg 268.96 Lbs

| Measures |  |
|----------|--|
| (mm)     |  |

| Table Long | Table Width | Table height | Inner height | Inner Long | Cover Thickness | Base height |
|------------|-------------|--------------|--------------|------------|-----------------|-------------|
| 3,000      | 1,000       | 1,100        | 1,040        | 2,880      | 60              | 1,040       |

Accesories Connection box.

Injected aluminum or galvanized steel led structural fittings and fastening. Protective felt 3 mm thick glides. Other materials

Top Oak 65 mm. thick corrugated board with solid edges.

Legs Oak 65 mm. thick corrugated board with solid edges.

Wood finish Walnut

SUSTAINABILITY

**RESISTANCE AND** UNE-EN 15372:2008

**QUALITY** ISO 9001

ISO 14001

level® 2 certified to ANSI/BIFMA e3 Standard