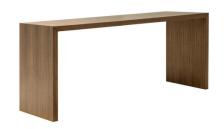

## **ME6188 Closed Table**

Walnut Conference tables. Measures: long 2400 mm., width 600 mm., height 1100 mm.

| Measures |  |
|----------|--|
| (mm)     |  |

| Table Long | Table Width | Table height | Inner height | Inner Long | Cover Thickness | Base height |
|------------|-------------|--------------|--------------|------------|-----------------|-------------|
| 2,400      | 600         | 1,100        | 1,040        | 2,280      | 60              | 1,040       |

Accesories Connection box.

Injected aluminum or galvanized steel led structural fittings and fastening. Protective felt 3 mm thick glides. Other materials

Top Oak 65 mm. thick corrugated board with solid edges.

Legs Oak 65 mm. thick corrugated board with solid edges.

Wood finish Walnut

**RESISTANCE AND** UNE-EN 15372:2008

**QUALITY** ISO 9001

SUSTAINABILITY ISO 14001

level® 2 certified to ANSI/BIFMA e3 Standard