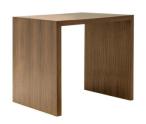

## **ME6183 Closed Table**

Walnut Conference tables. Measures: long 1200 mm., width 1000 mm., height 1100 mm.

 $0.587 \text{ m3} \triangleq 76 \text{ kg} \\ 20.73 \text{ Ft} \triangleq 167.55 \text{ Lbs}$ 

| Measures |  |
|----------|--|
| (mm)     |  |

| Table Long | Table Width | Table height | Inner height | Inner Long | Cover Thickness | Base height |
|------------|-------------|--------------|--------------|------------|-----------------|-------------|
| 1,200      | 1,000       | 1,100        | 1,040        | 1,080      | 60              | 1,040       |