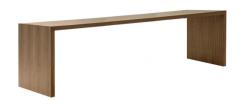

## **ME6178 Closed Table**

Walnut Conference tables. Measures: long 3000 mm., width 900 mm., height 900 mm.

0.755 m3 <u>a</u> 106 kg 26.66 Ft <u>a</u> 233.69 Lbs

| Measures |  |
|----------|--|
| (mm)     |  |

| Table Long | Table Width | Table height | Inner height | Inner Long | Cover Thickness | Base height |
|------------|-------------|--------------|--------------|------------|-----------------|-------------|
| 3,000      | 900         | 900          | 840          | 2,880      | 60              | 840         |

Accesories Connection box.

Injected aluminum or galvanized steel led structural fittings and fastening. Protective felt 3 mm thick glides. Other materials

Top Oak 65 mm. thick corrugated board with solid edges.

Legs Oak 65 mm. thick corrugated board with solid edges.

Wood finish Walnut

**RESISTANCE AND** UNE-EN 15372:2008

**QUALITY** ISO 9001

SUSTAINABILITY ISO 14001

level® 2 certified to ANSI/BIFMA e3 Standard