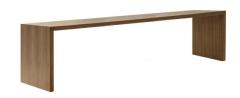

## **ME6161 Closed Table**

Walnut Conference tables. Measures: long 3000 mm., width 700 mm., height 750 mm.

| Measures |  |
|----------|--|
| (mm)     |  |

| Table Long | Table Width | Table height | Inner height | Inner Long | Cover Thickness |
|------------|-------------|--------------|--------------|------------|-----------------|
| 3,000      | 700         | 750          | 690          | 2,880      | 60              |

Accesories Connection box.

Injected aluminum or galvanized steel led structural fittings and fastening. Protective felt 3 mm thick glides. Other materials

Top Oak 65 mm. thick corrugated board with solid edges.

Legs Oak 65 mm. thick corrugated board with solid edges.

Wood finish Walnut

**RESISTANCE AND** UNE-EN 15372:2008

**QUALITY** ISO 9001

SUSTAINABILITY ISO 14001

level® 2 certified to ANSI/BIFMA e3 Standard