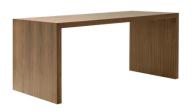

## **ME6155 Closed Table**

Walnut Conference tables. Measures: long 1800 mm., width 1000 mm., height 750 mm.

| Measures |  |
|----------|--|
| (mm)     |  |

Accesories

| Table Long | Table Width | Table height | Inner height | Inner Long | Cover Thickness | Base height |
|------------|-------------|--------------|--------------|------------|-----------------|-------------|
| 1,800      | 1,000       | 750          | 690          | 1,680      | 60              | 690         |

Connection box.

Other materials

Injected aluminum or galvanized steel led structural fittings and fastening. Protective felt 3 mm thick glides.

Oak 65 mm. thick corrugated board with solid edges.

Legs

Top

Oak 65 mm. thick corrugated board with solid edges.

Wood finish Walnut

**RESISTANCE AND QUALITY** 

UNE-EN 15372:2008

ISO 9001

SUSTAINABILITY

ISO 14001

level® 2 certified to ANSI/BIFMA e3 Standard