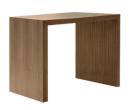

## **ME6148 Closed Table**

Walnut Conference tables. Measures: long 1200 mm., width 600 mm., height 750 mm.

Connection box.

| Measures |  |
|----------|--|
| (mm)     |  |

Accesories

| Table Long | Table Width | Table height | Inner height | Inner Long | Cover Thickness |
|------------|-------------|--------------|--------------|------------|-----------------|
| 1,200      | 600         | 750          | 690          | 1,080      | 60              |

Injected aluminum or galvanized steel led structural fittings and fastening. Protective felt 3 mm thick glides. Other materials

Top Oak 65 mm. thick corrugated board with solid edges.

Legs Oak 65 mm. thick corrugated board with solid edges.

Wood finish Walnut

**RESISTANCE AND** UNE-EN 15372:2008

**QUALITY** ISO 9001

SUSTAINABILITY ISO 14001

level® 2 certified to ANSI/BIFMA e3 Standard