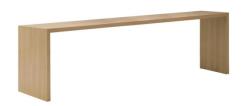

## **ME6145 Closed Table**

Oak Conference tables. Measures: long 3000 mm., width 700 mm., height 1100 mm.

0.575 m3 20.31 Ft

89 kg 196.21 Lbs

| Measures |  |
|----------|--|
| (mm)     |  |

| Table Long | Table Width | Table height | Inner height | Inner Long | Cover Thickness | Base height |
|------------|-------------|--------------|--------------|------------|-----------------|-------------|
| 3,000      | 700         | 1,100        | 1,040        | 2,880      | 60              | 1,040       |

Accesories

Connection box.

Other materials

Injected aluminum or galvanized steel led structural fittings and fastening. Protective felt 3 mm thick glides.

Top

Oak 65 mm. thick corrugated board with solid edges.

Legs

Oak 65 mm. thick corrugated board with solid edges.

Premium finish and wood lacquers

Wood finish Oak

**RESISTANCE AND QUALITY** 

UNE-EN 15372:2008

ISO 9001