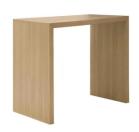

## **ME6133 Closed Table**

Oak Conference tables. Measures: long 1200 mm., width 700 mm., height 1100 mm.

 $0.374 \text{ m3} \triangleq 55 \text{ kg} \\ 13.21 \text{ Ft} \triangleq 121.25 \text{ Lbs}$ 

| Table Long | Table Width | Table height | Inner height | Inner Long | Cover Thickness | Base height |
|------------|-------------|--------------|--------------|------------|-----------------|-------------|
| 1,200      | 700         | 1,100        | 1,040        | 1,080      | 60              | 1,040       |

Measures (mm)

Accesories

Connection box.

Other materials

Injected aluminum or galvanized steel led structural fittings and fastening. Protective felt 3 mm thick glides.

Oak 65 mm. thick corrugated board with solid edges.