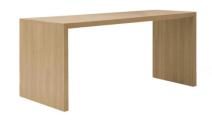

## **ME6123 Closed Table**

Oak Conference tables. Measures: long 1800 mm., width 1000 mm., height 900 mm.

0.637 m3 🛕 22.5 Ft

85 kg 187.39 Lbs

| Measures |  |
|----------|--|
| (mm)     |  |

| Table Long | Table Width | Table height | Inner height | Inner Long | Cover Thickness | Base height |  |
|------------|-------------|--------------|--------------|------------|-----------------|-------------|--|
| 1,800      | 1,000       | 900          | 840          | 1,680      | 60              | 840         |  |

Top Oak 65 mm. thick corrugated board with solid edges.

Legs Oak 65 mm. thick corrugated board with solid edges.

Accesories Connection box.

Injected aluminum or galvanized steel led structural fittings and fastening. Protective felt 3 mm thick glides. Other materials

Premium finish and wood lacquers

Wood finish Oak

**RESISTANCE AND QUALITY** 

UNE-EN 15372:2008

ISO 9001