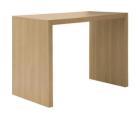

## **ME6117 Closed Table**

Oak Conference tables. Measures: long 1200 mm., width 700 mm., height 900 mm.

| Measures |  |
|----------|--|
| (mm)     |  |

| Table Long | Table Width | Table height | Inner height | Inner Long | Cover Thickness | Base height |
|------------|-------------|--------------|--------------|------------|-----------------|-------------|
| 1,200      | 700         | 900          | 840          | 1,080      | 60              | 840         |