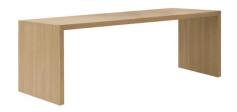

## **ME6110 Closed Table**

Oak Conference tables. Measures: long 2400 mm., width 900 mm., height 750 mm.

86 kg 189.6 Lbs

| Measures |
|----------|
| (mm)     |

| Table Long | Table Width | Table height | Inner height | Inner Long | Cover Thickness |  |
|------------|-------------|--------------|--------------|------------|-----------------|--|
| 2,400      | 900         | 750          | 690          | 2,280      | 60              |  |