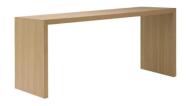

## **ME6104 Closed Table**

Oak Conference tables. Measures: long 1800 mm., width 600 mm., height 750 mm.

0.379 m3 <u>\$\text{\$\alpha}\$</u> 51 kg 13.38 Ft 112.44 Lbs

| Measures |
|----------|
| (mm)     |

| Table Long | Table Width | Table height | Inner height | Inner Long | Cover Thickness |
|------------|-------------|--------------|--------------|------------|-----------------|
| 1,800      | 600         | 750          | 690          | 1,680      | 60              |