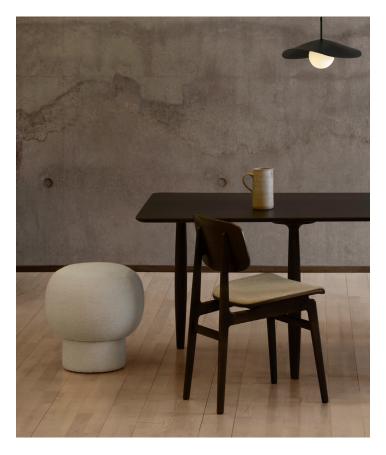

## PACKAGING DIMENSIONS

W 48 cm / D 48 cm / H 51 cm

Light and soft to the touch, the Liège Pouf is shaped like the characteristic Champagne cork. Made from plywood and foam finished with refined upholstery work, the Liège Pouf adds a quietly neutral or boldly colorful focus to any space.

## DIMENSIONS

Ø 45 cm / H 45,4 cm

M 45 CM