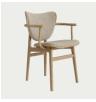

## PACKAGING DIMENSIONS

W 64 cm / D 48 cm / H 98 cm

The Elephant Chair is a dining chair version of the popular Elephant Lounge Chair. With a gently curved back with the same soft curve as the lounge chair and a sculptural wood base the Elephant Chair brings comfort to the table.

The addition of an armrest elevates the comfort by providing firm support. The strong lines pf the armrest give an interesting contrast to the soft shapes of the chair.

UPHOLSTERY