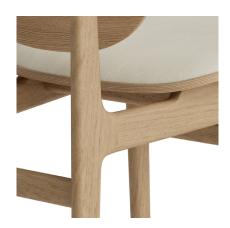

#### MATERIAL

Hand-crafted FSC certified solid oak frame. Seat and back laminated oak veneer. Armrests made of 22 layers of oak veneer. Coated with water-based clear lacquer. The front upholstery seat and back pads are replaceable. Optional 13 mm felt or plastic glides.

#### FRAME

Natural Oak Light Smoked Oak
Black Oak Dark Smoked Oak

#### **DETAIL SHOTS**

SPECTRUM/NOIR MINERAL 30160