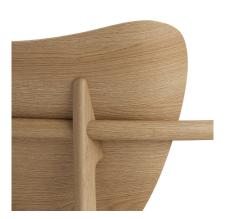

## PACKAGING DIMENSIONS

W 64 cm / D 48 cm / H 98 cm

The Elephant Chair is a dining chair version of the popular Elephant Lounge Chair. With a gently curved back with the same soft curve as the lounge chair and a sculptural wood base the Elephant Chair brings comfort to the table.

The addition of an armrest elevates the comfort by providing firm support. The strong lines pf the armrest give an interesting contrast to the soft shapes of the chair.

UPHOLSTERY

#### **DETAIL SHOTS**

SPECTRUM/NOIR MINERAL 30160