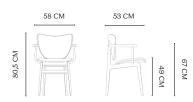

lcut Trio, Moss, Safire, Nuance,
Flux, Envy

CAT 4: Baru, Spectrum, Dunes, Terra

COM/COL Availale on request.

#### CARE

Follow care instruction on norr11.com/professionals

# WARRANTY

5 years

## WEIGHT

Nett Weight: 6,7 kg Gross Weight 8,7 kg

## PACKAGING DIMENSIONS

W 64 cm / D 48 cm / H 98 cm



The Elephant Chair is a dining chair version of the popular Elephant Lounge Chair. With a gently curved back with the same soft curve as the lounge chair and a sculptural wood base the Elephant Chair brings comfort to the table.

The addition of an armrest elevates the comfort by providing firm support. The strong lines pf the armrest give an interesting contrast to the soft shapes of the chair.



UPHOLSTERY

#### DIMENSIONS

W 58 CM / D 53 CM / H 80,5 CM / SH 49 CM Armrest Height: 67 CM



# ELEPHANT CHAIR ARMREST — 2022

KRISTIAN SOFUS HANSEN & TOMMY HYLDAHL

#### OAK FINISHES









NATURAL OAK

LIGHT SMOKED OAK

DARK SMOKED OAK

BLACK OAK

#### **DETAIL SHOTS**









SPECTRUM/NOIR MINERAL 30160