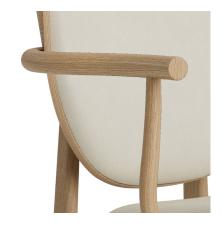

The addition of an armrest elevates the comfort by providing firm support. The strong lines pf the armrest give an interesting contrast to the soft shapes of the chair.

UPHOLSTERY

#### DIMENSIONS

W 58 CM / D 53 CM / H 80,5 CM / SH 49 CM Armrest Height: 67 CM

#### **DETAIL SHOTS**

SPECTRUM/NOIR MINERAL 30160