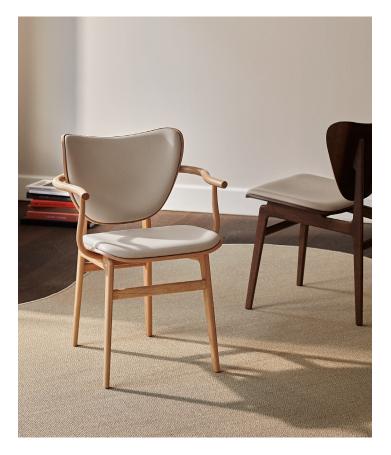

## PACKAGING DIMENSIONS

W 64 cm / D 48 cm / H 98 cm

The Elephant Chair is a dining chair version of the popular Elephant Lounge Chair. With a gently curved back with the same soft curve as the lounge chair and a sculptural wood base the Elephant Chair brings comfort to the table.

The addition of an armrest elevates the comfort by providing firm support. The strong lines pf the armrest give an interesting contrast to the soft shapes of the chair.

UPHOLSTERY

#### DIMENSIONS

W 58 CM / D 53 CM / H 80,5 CM / SH 49 CM Armrest Height: 67 CM