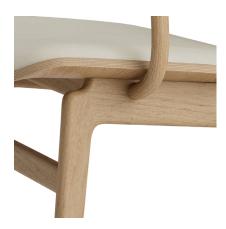

The addition of an armrest elevates the comfort by providing firm support. The strong lines pf the armrest give an interesting contrast to the soft shapes of the chair.

UPHOLSTERY

#### **DETAIL SHOTS**

SPECTRUM/NOIR MINERAL 30160