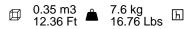

|                  | Backrest heigh                                                                                                                                                                                                     | t                                                                            | Seat height                                                                                                                                               | Arm height | Width | Depth |
|------------------|--------------------------------------------------------------------------------------------------------------------------------------------------------------------------------------------------------------------|------------------------------------------------------------------------------|-----------------------------------------------------------------------------------------------------------------------------------------------------------|------------|-------|-------|
| Measures<br>(mm) | 810                                                                                                                                                                                                                |                                                                              | 450                                                                                                                                                       | 655        | 595   | 565   |
| Frame            | 4-legged solid teak wood base.                                                                                                                                                                                     |                                                                              |                                                                                                                                                           |            |       |       |
| Seat             | Fiber glass reinforced polypropylene seat and back shell.                                                                                                                                                          |                                                                              |                                                                                                                                                           |            |       |       |
| Back             | Fiber glass reinforced polypropylene seat and back shell.                                                                                                                                                          |                                                                              |                                                                                                                                                           |            |       |       |
| Arms             | Fiber glass reinforced polypropylene seat and back shell.                                                                                                                                                          |                                                                              |                                                                                                                                                           |            |       |       |
| Other materials  | Zinc-nickel electrolyte screws. Galvanized staples. Polyvinyl acetate glue.                                                                                                                                        |                                                                              |                                                                                                                                                           |            |       |       |
|                  | <ul> <li>Fabrics / Telas</li> <li>1 Sand (in/out)</li> <li>2 Solid &amp; Stripes</li> <li>3 Natte <ul> <li>Loom Two (in/out)</li> <li>Mezzo</li> </ul> </li> <li>4 Heritage <ul> <li>Savane</li> </ul> </li> </ul> | <ul> <li>6 Chartres<br/>Zori<br/>Patio</li> <li>8 Domino<br/>Lopi</li> </ul> | <ul> <li>Faux Leather / Ecopiel</li> <li>Silvertex</li> <li>Maglia</li> <li>Cora (in/out)</li> <li>Brisa Frontier (in/out)<br/>Summit (in/out)</li> </ul> |            |       |       |