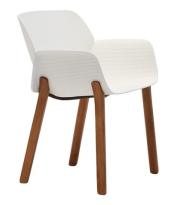

## SO2791 Nuez Outdoor Patricia Urquiola

Armchair with Eco thermo-polymer shell available in several colors or Pure Eco thermo-polymer (100% recycled) available in sand colo and 4-legs solid teak wood base. Optional auxiliary cushion for the seat.

|                  | Backrest heigh                                                                                                                                                                                                     | t                                                                            | Seat height                                                                                                                                               | Arm height | Width | Depth |
|------------------|--------------------------------------------------------------------------------------------------------------------------------------------------------------------------------------------------------------------|------------------------------------------------------------------------------|-----------------------------------------------------------------------------------------------------------------------------------------------------------|------------|-------|-------|
| Measures<br>(mm) | 810                                                                                                                                                                                                                |                                                                              | 450                                                                                                                                                       | 655        | 595   | 565   |
| Frame            | 4-legged solid teak wood base.                                                                                                                                                                                     |                                                                              |                                                                                                                                                           |            |       |       |
| Seat             | Fiber glass reinforced polypropylene seat and back shell.                                                                                                                                                          |                                                                              |                                                                                                                                                           |            |       |       |
| Back             | Fiber glass reinforced polypropylene seat and back shell.                                                                                                                                                          |                                                                              |                                                                                                                                                           |            |       |       |
| Arms             | Fiber glass reinforced polypropylene seat and back shell.                                                                                                                                                          |                                                                              |                                                                                                                                                           |            |       |       |
| Other materials  | Zinc-nickel electrolyte screws. Galvanized staples. Polyvinyl acetate glue.                                                                                                                                        |                                                                              |                                                                                                                                                           |            |       |       |
|                  | <ul> <li>Fabrics / Telas</li> <li>1 Sand (in/out)</li> <li>2 Solid &amp; Stripes</li> <li>3 Natte <ul> <li>Loom Two (in/out)</li> <li>Mezzo</li> </ul> </li> <li>4 Heritage <ul> <li>Savane</li> </ul> </li> </ul> | <ul> <li>6 Chartres<br/>Zori<br/>Patio</li> <li>8 Domino<br/>Lopi</li> </ul> | <ul> <li>Faux Leather / Ecopiel</li> <li>Silvertex</li> <li>Maglia</li> <li>Cora (in/out)</li> <li>Brisa Frontier (in/out)<br/>Summit (in/out)</li> </ul> |            |       |       |