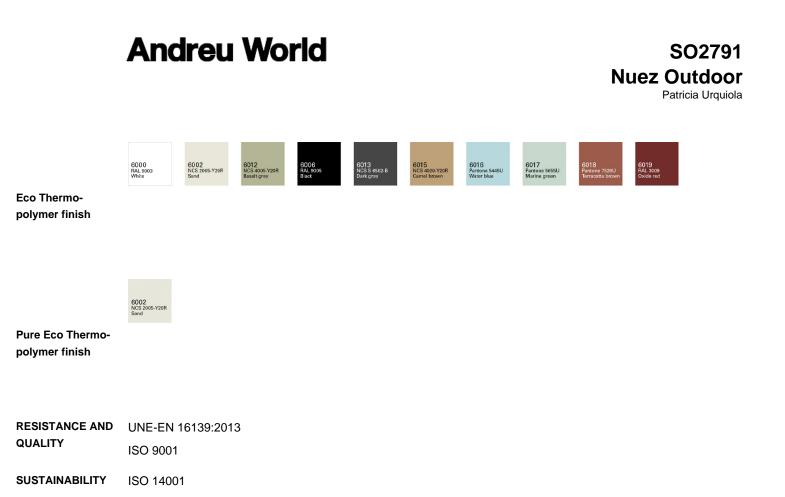

## SO2791 Nuez Outdoor Patricia Urquiola

Armchair with Eco thermo-polymer shell available in several colors or Pure Eco thermo-polymer (100% recycled) available in sand colo and 4-legs solid teak wood base. Optional auxiliary cushion for the seat.