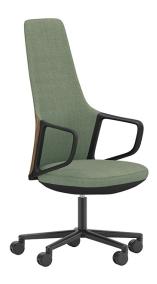

## **Andreu World**

High-back armchair with upholstered seat and backrest and central swivel base, with tilting system, made of Eco thermopolymer with 5 wheels, adjustable in height and black finish. Available options: backrest in walnut wood and headboard cushion.

| 0.66 m3<br>23.31 Ft |   | 21.8 kg<br>48.06 Lbs | h   |
|---------------------|---|----------------------|-----|
| 23.31 Ft •          | _ | 48.06 Lbs            | بنن |

| Backrest height | Seat height | Arm height | Width | Depth |
|-----------------|-------------|------------|-------|-------|
| 1,220           | 455         | 705        | 675   | 675   |