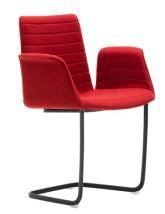

## **Andreu World**

Armchair with Eco thermo-polymer shell available in several colors or Pure Eco thermo-polymer (100% recycled) available in sand color and tubular steel cantilever base finished in polished chrome, white or black. Available options: Upholstered seat pad, upholstered shell pad, fully upholstered shell and parallel stitching upholstery. Fire retardant version available, for further information contact our Sales Department.

|                  | Backrest height                                                                                                                                                                                                                            | Seat height | Arm height | Width | Depth |
|------------------|--------------------------------------------------------------------------------------------------------------------------------------------------------------------------------------------------------------------------------------------|-------------|------------|-------|-------|
| Measures<br>(mm) | 840                                                                                                                                                                                                                                        | 460         | 640        | 650   | 540   |
| Frame            | Steel cantilever base finished in polished chrome, white or black.                                                                                                                                                                         |             |            |       |       |
| Seat             | Fiber glass reinforced polypropylene seat and back shell. Optional upholstered shell with polypropylene interior covered with flame retardant polyurethane foam with density between 25 kg/m3 and 40 kg/m3.                                |             |            |       |       |
| Back             | Fiber glass reinforced polypropylene seat and back shell. Optional upholstered shell with polypropylene interior covered with flame retardant foam with density between 25 kg/m3 and 40 kg/m3. Optional parallel stitching for upholstery. |             |            |       |       |
| Arms             | Fiber glass reinforced polypropylene seat and back shell. Optional upholstered shell with polypropylene interior covered with flame retardant foam with density between 25 kg/m3 and 40 kg/m3. Optional parallel stitching for upholstery. |             |            |       |       |
| Accesories       | Ganging system, piece for numbering, trolley for stacking, and felt or metal glides.                                                                                                                                                       |             |            |       |       |