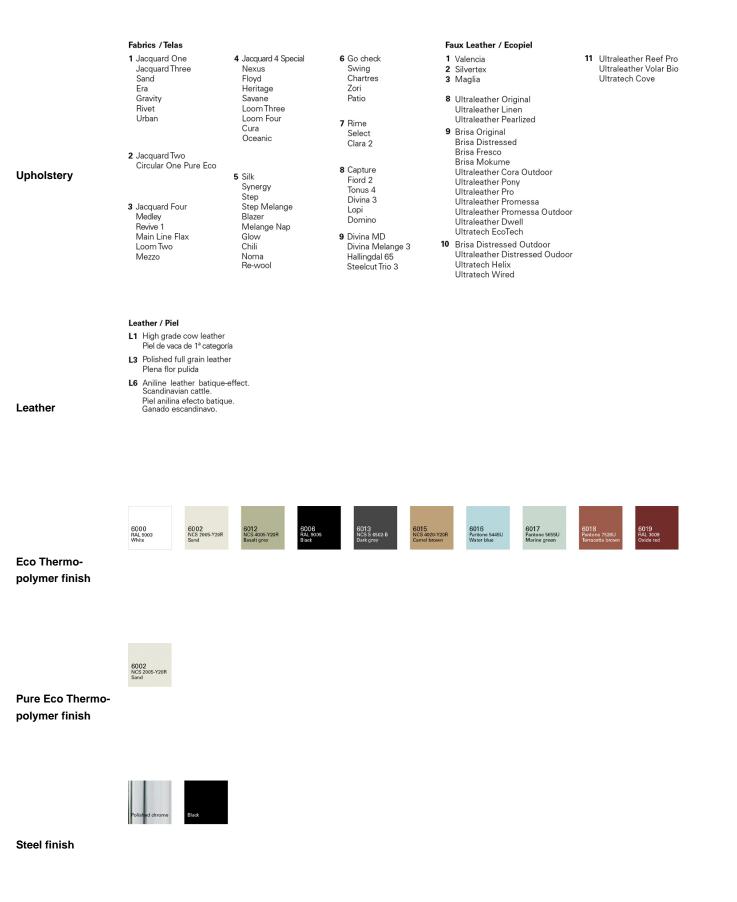

## **Andreu World**

Armchair with Eco thermo-polymer shell available in several colors or Pure Eco thermo-polymer (100% recycled) available in sand color and tubular steel cantilever base finished in polished chrome, white or black. Available options: Upholstered seat pad, upholstered shell pad, fully upholstered shell and parallel stitching upholstery. Fire retardant version available, for further information contact our Sales Department.

|                  | Backrest height                                                                                                                                                                                                                            | Seat height | Arm height | Width | Depth |
|------------------|--------------------------------------------------------------------------------------------------------------------------------------------------------------------------------------------------------------------------------------------|-------------|------------|-------|-------|
| Measures<br>(mm) | 840                                                                                                                                                                                                                                        | 460         | 640        | 650   | 540   |
| Frame            | Steel cantilever base finished in polished chrome, white or black.                                                                                                                                                                         |             |            |       |       |
| Seat             | Fiber glass reinforced polypropylene seat and back shell. Optional upholstered shell with polypropylene interior covered with flame retardant polyurethane foam with density between 25 kg/m3 and 40 kg/m3.                                |             |            |       |       |
| Back             | Fiber glass reinforced polypropylene seat and back shell. Optional upholstered shell with polypropylene interior covered with flame retardant foam with density between 25 kg/m3 and 40 kg/m3. Optional parallel stitching for upholstery. |             |            |       |       |
| Arms             | Fiber glass reinforced polypropylene seat and back shell. Optional upholstered shell with polypropylene interior covered with flame retardant foam with density between 25 kg/m3 and 40 kg/m3. Optional parallel stitching for upholstery. |             |            |       |       |
| Accesories       | Ganging system, piece for numbering, trolley for stacking, and felt or metal glides.                                                                                                                                                       |             |            |       |       |

Other materials Zinc-nickel electrolyte screws. Galvanized staples. Polyvinyl acetate glue.