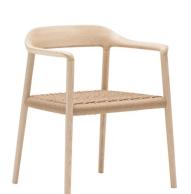

## **Andreu World**

**SO1546** Liceo Piergiorgio Cazzaniga

Depth

565

Armchair with seat hand-woven in high quality cord seat that matches wood tone and 4-legged frame in solid ash wood.

0.338 m3 11.94 Ft

**Backrest height** Arm height Width Seat height 775 465 700 640

Measures (mm)

Frame

Solid ash legs and frame.

Seat Woven cord seat that matches wood tone.

Back Solid ash wood.

Accesories Polypropylene, felt or steel glides.

Other materials Zinc-nickel electrolyte screws. Galvanized screws. Polyvinyl acetate glue.