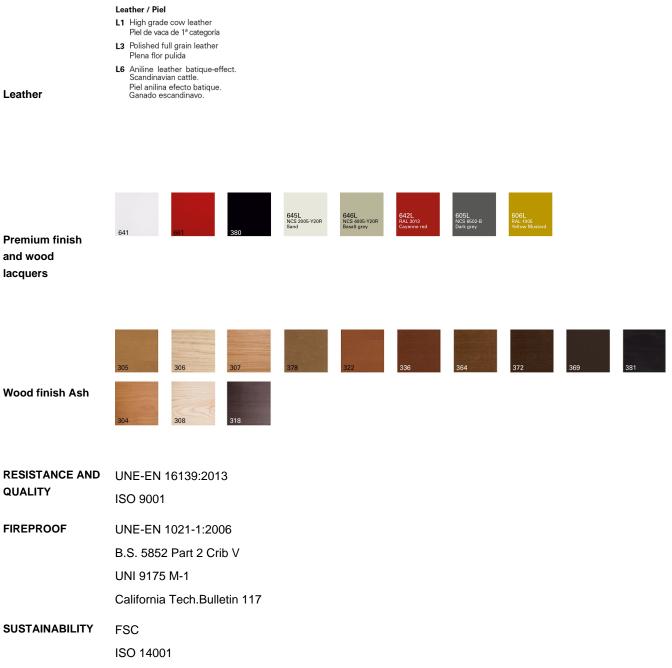

## **Andreu World**

Chair with upholstered seat and backrest and solid ash wood frame.

|                  | Backrest height                                                                                                                                                                                                                                                                                                         |                                                                                                                                                                                                                                                                                               | Seat height                                                                                                                                                                                                                                                                                                          | Arm height                                                                                                                                                                                                                                                                                                                                                                                                                                                                                                                                       | Width          | Depth                                                               |  |
|------------------|-------------------------------------------------------------------------------------------------------------------------------------------------------------------------------------------------------------------------------------------------------------------------------------------------------------------------|-----------------------------------------------------------------------------------------------------------------------------------------------------------------------------------------------------------------------------------------------------------------------------------------------|----------------------------------------------------------------------------------------------------------------------------------------------------------------------------------------------------------------------------------------------------------------------------------------------------------------------|--------------------------------------------------------------------------------------------------------------------------------------------------------------------------------------------------------------------------------------------------------------------------------------------------------------------------------------------------------------------------------------------------------------------------------------------------------------------------------------------------------------------------------------------------|----------------|---------------------------------------------------------------------|--|
| Measures<br>(mm) | 775                                                                                                                                                                                                                                                                                                                     |                                                                                                                                                                                                                                                                                               | 455                                                                                                                                                                                                                                                                                                                  | 700                                                                                                                                                                                                                                                                                                                                                                                                                                                                                                                                              | 640            | 565                                                                 |  |
| Frame            | Solid ash legs and frame.                                                                                                                                                                                                                                                                                               |                                                                                                                                                                                                                                                                                               |                                                                                                                                                                                                                                                                                                                      |                                                                                                                                                                                                                                                                                                                                                                                                                                                                                                                                                  |                |                                                                     |  |
| Seat             | Beech plywood covered with flexible flame retardant polyurethane foam with density between 25 kg/m3 and 40 kg/m3.                                                                                                                                                                                                       |                                                                                                                                                                                                                                                                                               |                                                                                                                                                                                                                                                                                                                      |                                                                                                                                                                                                                                                                                                                                                                                                                                                                                                                                                  |                |                                                                     |  |
| Back             | Beech plywood covered with flexible flame retardant polyurethane foam with density between 25 kg/m3 and 40 kg/m3.                                                                                                                                                                                                       |                                                                                                                                                                                                                                                                                               |                                                                                                                                                                                                                                                                                                                      |                                                                                                                                                                                                                                                                                                                                                                                                                                                                                                                                                  |                |                                                                     |  |
| Accesories       | Polypropylene, felt or steel glides.                                                                                                                                                                                                                                                                                    |                                                                                                                                                                                                                                                                                               |                                                                                                                                                                                                                                                                                                                      |                                                                                                                                                                                                                                                                                                                                                                                                                                                                                                                                                  |                |                                                                     |  |
| Other materials  | Zinc-nickel electrolyte screws. Galvanized screws. Polyvinyl acetate glue.                                                                                                                                                                                                                                              |                                                                                                                                                                                                                                                                                               |                                                                                                                                                                                                                                                                                                                      |                                                                                                                                                                                                                                                                                                                                                                                                                                                                                                                                                  |                |                                                                     |  |
|                  | Fabrics / Telas                                                                                                                                                                                                                                                                                                         |                                                                                                                                                                                                                                                                                               |                                                                                                                                                                                                                                                                                                                      | Faux Leather / Ecopiel                                                                                                                                                                                                                                                                                                                                                                                                                                                                                                                           |                |                                                                     |  |
| Upholstery       | <ol> <li>Soft-fiber<br/>Jacquard One<br/>Jacquard Three<br/>Citadel<br/>Sand<br/>Era<br/>Gravity<br/>Rivet<br/>Urban</li> <li>Jacquard Two<br/>Solid &amp; Stripes<br/>Loom One<br/>Circular One Pure Eco</li> <li>Jacquard Four<br/>Medley<br/>Revive 1<br/>Natte<br/>Main Line Flax<br/>Loom Two<br/>Mezzo</li> </ol> | <ul> <li>4 Jacquard 4 Special<br/>Nexus<br/>Field 2<br/>Floyd<br/>Remix 3<br/>Heritage<br/>Savane<br/>Loom Three<br/>Loom Three<br/>Loom Four<br/>Cura<br/>Oceanic</li> <li>5 Silk<br/>Synergy<br/>Step Melange<br/>Blazer<br/>Melange Nap<br/>Glow<br/>Chili<br/>Noma<br/>Re-wool</li> </ul> | <ul> <li>6 Go check<br/>Swing<br/>Chartres<br/>Loom Five<br/>Zori<br/>Patio</li> <li>7 Canvas 2<br/>Rime<br/>Select<br/>Clara 2</li> <li>8 Capture<br/>Fiord 2<br/>Tonus 4<br/>Divina 3<br/>Lopi<br/>Domino</li> <li>9 Divina MD<br/>Divina MD<br/>Divina Melange 3<br/>Hallingdal 65<br/>Steelcut Trio 3</li> </ul> | <ol> <li>Valencia</li> <li>Silvertex</li> <li>Maglia</li> <li>Dolce</li> <li>Ultraleather Original<br/>Ultraleather Linen<br/>Ultraleather Pearlized</li> <li>Brisa Original<br/>Brisa Distressed<br/>Brisa Fresco<br/>Brisa Mokume<br/>Ultraleather Cora Outdoor<br/>Ultraleather Pony<br/>Ultraleather Promessa<br/>Ultraleather Promessa<br/>Ultraleather Promessa<br/>Ultraleather Dwell<br/>Ultraleather Dwell<br/>Ultraleather Distressed Outdoor<br/>Ultraleather Distressed Oudoor<br/>Ultraleather Helix<br/>Ultratech Helix</li> </ol> | Ultraleather V | 1 Ultraleather Reef Pro<br>Ultraleather Volar Bio<br>Ultratech Cove |  |