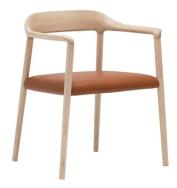

## **Andreu World**

Chair with upholstered seat and backrest and solid ash wood frame.

|                  | Backrest height                                                                                                                                                                                                                                                                                                         |                                                                                                                                                                                                                                                                                               | Seat height                                                                                                                                                                                                                                                                                                          | Arm height                                                                                                                                                                                                                                                                                                                                                                                                                                                                                                                                       | Width          | Depth                                                               |  |
|------------------|-------------------------------------------------------------------------------------------------------------------------------------------------------------------------------------------------------------------------------------------------------------------------------------------------------------------------|-----------------------------------------------------------------------------------------------------------------------------------------------------------------------------------------------------------------------------------------------------------------------------------------------|----------------------------------------------------------------------------------------------------------------------------------------------------------------------------------------------------------------------------------------------------------------------------------------------------------------------|--------------------------------------------------------------------------------------------------------------------------------------------------------------------------------------------------------------------------------------------------------------------------------------------------------------------------------------------------------------------------------------------------------------------------------------------------------------------------------------------------------------------------------------------------|----------------|---------------------------------------------------------------------|--|
| Measures<br>(mm) | 775                                                                                                                                                                                                                                                                                                                     |                                                                                                                                                                                                                                                                                               | 455                                                                                                                                                                                                                                                                                                                  | 700                                                                                                                                                                                                                                                                                                                                                                                                                                                                                                                                              | 640            | 565                                                                 |  |
| Frame            | Solid ash legs and frame.                                                                                                                                                                                                                                                                                               |                                                                                                                                                                                                                                                                                               |                                                                                                                                                                                                                                                                                                                      |                                                                                                                                                                                                                                                                                                                                                                                                                                                                                                                                                  |                |                                                                     |  |
| Seat             | Beech plywood covered with flexible flame retardant polyurethane foam with density between 25 kg/m3 and 40 kg/m3.                                                                                                                                                                                                       |                                                                                                                                                                                                                                                                                               |                                                                                                                                                                                                                                                                                                                      |                                                                                                                                                                                                                                                                                                                                                                                                                                                                                                                                                  |                |                                                                     |  |
| Back             | Beech plywood covered with flexible flame retardant polyurethane foam with density between 25 kg/m3 and 40 kg/m3.                                                                                                                                                                                                       |                                                                                                                                                                                                                                                                                               |                                                                                                                                                                                                                                                                                                                      |                                                                                                                                                                                                                                                                                                                                                                                                                                                                                                                                                  |                |                                                                     |  |
| Accesories       | Polypropylene, felt or steel glides.                                                                                                                                                                                                                                                                                    |                                                                                                                                                                                                                                                                                               |                                                                                                                                                                                                                                                                                                                      |                                                                                                                                                                                                                                                                                                                                                                                                                                                                                                                                                  |                |                                                                     |  |
| Other materials  | Zinc-nickel electrolyte screws. Galvanized screws. Polyvinyl acetate glue.                                                                                                                                                                                                                                              |                                                                                                                                                                                                                                                                                               |                                                                                                                                                                                                                                                                                                                      |                                                                                                                                                                                                                                                                                                                                                                                                                                                                                                                                                  |                |                                                                     |  |
|                  | Fabrics / Telas                                                                                                                                                                                                                                                                                                         |                                                                                                                                                                                                                                                                                               |                                                                                                                                                                                                                                                                                                                      | Faux Leather / Ecopiel                                                                                                                                                                                                                                                                                                                                                                                                                                                                                                                           |                |                                                                     |  |
| Upholstery       | <ol> <li>Soft-fiber<br/>Jacquard One<br/>Jacquard Three<br/>Citadel<br/>Sand<br/>Era<br/>Gravity<br/>Rivet<br/>Urban</li> <li>Jacquard Two<br/>Solid &amp; Stripes<br/>Loom One<br/>Circular One Pure Eco</li> <li>Jacquard Four<br/>Medley<br/>Revive 1<br/>Natte<br/>Main Line Flax<br/>Loom Two<br/>Mezzo</li> </ol> | <ul> <li>4 Jacquard 4 Special<br/>Nexus<br/>Field 2<br/>Floyd<br/>Remix 3<br/>Heritage<br/>Savane<br/>Loom Three<br/>Loom Three<br/>Loom Four<br/>Cura<br/>Oceanic</li> <li>5 Silk<br/>Synergy<br/>Step Melange<br/>Blazer<br/>Melange Nap<br/>Glow<br/>Chili<br/>Noma<br/>Re-wool</li> </ul> | <ul> <li>6 Go check<br/>Swing<br/>Chartres<br/>Loom Five<br/>Zori<br/>Patio</li> <li>7 Canvas 2<br/>Rime<br/>Select<br/>Clara 2</li> <li>8 Capture<br/>Fiord 2<br/>Tonus 4<br/>Divina 3<br/>Lopi<br/>Domino</li> <li>9 Divina MD<br/>Divina MD<br/>Divina Melange 3<br/>Hallingdal 65<br/>Steelcut Trio 3</li> </ul> | <ol> <li>Valencia</li> <li>Silvertex</li> <li>Maglia</li> <li>Dolce</li> <li>Ultraleather Original<br/>Ultraleather Linen<br/>Ultraleather Pearlized</li> <li>Brisa Original<br/>Brisa Distressed<br/>Brisa Fresco<br/>Brisa Mokume<br/>Ultraleather Cora Outdoor<br/>Ultraleather Pony<br/>Ultraleather Promessa<br/>Ultraleather Promessa<br/>Ultraleather Promessa<br/>Ultraleather Dwell<br/>Ultraleather Dwell<br/>Ultraleather Distressed Outdoor<br/>Ultraleather Distressed Oudoor<br/>Ultraleather Helix<br/>Ultratech Helix</li> </ol> | Ultraleather V | 1 Ultraleather Reef Pro<br>Ultraleather Volar Bio<br>Ultratech Cove |  |