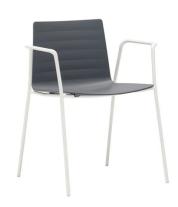

## SO1321 Flex Chair Outdoor

Piergiorgio Cazzaniga

Outdoor stackable armchair with thermopolymer shell and 4 steel legs finished in silver grey, white, earth brown or black.

0.4 m3

| Measures |
|----------|
| (mm)     |

Back

| Backrest height | Seat height | Arm height | Width | Depth |
|-----------------|-------------|------------|-------|-------|
| 770             | 770         | 670        | 645   | 500   |

Frame 4-legged 18 mm. steel tube base with EPL-5 outdoor treatment. Polypropylene glides.

Seat Fiber glass reinforced polypropylene seat and back shell.

Fiber glass reinforced polypropylene seat and back shell.

Arms Structure of 18 mm. diameter steel tube and aluminum armrests with EPL-5 outdoor treatment.