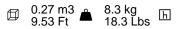

|                  | Backrest heigh                                                                                                           | nt                                                                           | Seat height                                                                                                                                               | Width | Depth |
|------------------|--------------------------------------------------------------------------------------------------------------------------|------------------------------------------------------------------------------|-----------------------------------------------------------------------------------------------------------------------------------------------------------|-------|-------|
| Measures<br>(mm) | 810                                                                                                                      |                                                                              | 445                                                                                                                                                       | 510   | 565   |
| Frame            | 4-legged solid teak wood base.                                                                                           |                                                                              |                                                                                                                                                           |       |       |
| Seat             | Fiber glass reinforced polypropylene seat and back shell.                                                                |                                                                              |                                                                                                                                                           |       |       |
| Back             | Fiber glass reinforced polypropylene seat and back shell.                                                                |                                                                              |                                                                                                                                                           |       |       |
| Arms             | Fiber glass reinforced polypropylene seat and back shell.                                                                |                                                                              |                                                                                                                                                           |       |       |
| Other materials  | Zinc-nickel electrolyte screws. Galvanized staples. Polyvinyl acetate glue.                                              |                                                                              |                                                                                                                                                           |       |       |
|                  | Fabrics / Telas<br>1 Sand (in/out)<br>2 Solid & Stripes<br>3 Natte<br>Loom Two (in/out)<br>Mezzo<br>4 Heritage<br>Savane | <ul> <li>6 Chartres<br/>Zori<br/>Patio</li> <li>8 Domino<br/>Lopi</li> </ul> | <ul> <li>Faux Leather / Ecopiel</li> <li>Silvertex</li> <li>Maglia</li> <li>Cora (in/out)</li> <li>Brisa Frontier (in/out)<br/>Summit (in/out)</li> </ul> |       |       |