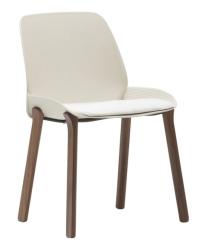

## **Andreu World**

Chair with shell in Eco thermo-polymer available in different colors or Pure Eco thermo-polymer (100% recycled) available in sand co lor with 4-legged base in solid teak wood. Auxiliary seat cushion option.

|                  | Backrest heigh                                                                                                           | nt                                                                           | Seat height                                                                                                                                               | Width | Depth |
|------------------|--------------------------------------------------------------------------------------------------------------------------|------------------------------------------------------------------------------|-----------------------------------------------------------------------------------------------------------------------------------------------------------|-------|-------|
| Measures<br>(mm) | 810                                                                                                                      |                                                                              | 445                                                                                                                                                       | 510   | 565   |
| Frame            | 4-legged solid teak wood base.                                                                                           |                                                                              |                                                                                                                                                           |       |       |
| Seat             | Fiber glass reinforced polypropylene seat and back shell.                                                                |                                                                              |                                                                                                                                                           |       |       |
| Back             | Fiber glass reinforced polypropylene seat and back shell.                                                                |                                                                              |                                                                                                                                                           |       |       |
| Arms             | Fiber glass reinforced polypropylene seat and back shell.                                                                |                                                                              |                                                                                                                                                           |       |       |
| Other materials  | Zinc-nickel electrolyte screws. Galvanized staples. Polyvinyl acetate glue.                                              |                                                                              |                                                                                                                                                           |       |       |
|                  | Fabrics / Telas<br>1 Sand (in/out)<br>2 Solid & Stripes<br>3 Natte<br>Loom Two (in/out)<br>Mezzo<br>4 Heritage<br>Savane | <ul> <li>6 Chartres<br/>Zori<br/>Patio</li> <li>8 Domino<br/>Lopi</li> </ul> | <ul> <li>Faux Leather / Ecopiel</li> <li>Silvertex</li> <li>Maglia</li> <li>Cora (in/out)</li> <li>Brisa Frontier (in/out)<br/>Summit (in/out)</li> </ul> |       |       |