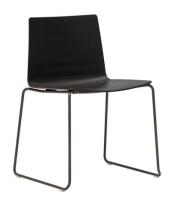

## **SI1322** Flex Chair Outdoor

Piergiorgio Cazzaniga

Outdoor stackable chair Eco thermo-polymer shell available in several colors or Pure Eco thermopolymer (100% recycled) available insand color and sled base finished in silver grey, white, earth brown or black.

0.37 m3 13.07 Ft **6.5** kg 14.33 Lbs

| Measures |
|----------|
| (mm)     |

| Backrest height | Seat height | Width | Depth |
|-----------------|-------------|-------|-------|
| 770             | 455         | 560   | 500   |

Frame Sled base of 12 mm diameter steel rod with EPL-5 outdoor treatment. Polypropylene glides.

Seat Fiber glass reinforced polypropylene seat and back shell.

Back Fiber glass reinforced polypropylene seat and back shell.