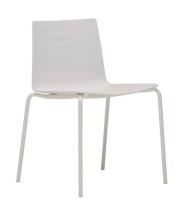

## SI1320 Flex Chair Outdoor

Piergiorgio Cazzaniga

Outdoor stackable chair Eco thermo-polymer shell available in several colors or Pure Eco thermo-polymer (100% recycled) available in sand color and 4 steel legs finished in silver grey, white, earth brown or black.

| Backrest height | Seat height | Width | Depth |
|-----------------|-------------|-------|-------|
| 770             | 455         | 560   | 500   |

Measures (mm)

Frame

4-legged 18 mm. steel tube base with EPL-5 outdoor treatment. Polypropylene glides.

Seat Fiber glass reinforced polypropylene seat and back shell.

**Back** Fiber glass reinforced polypropylene seat and back shell.

Other materials Zinc-nickel electrolyte screws. Galvanized staples. Polyvinyl acetate glue.