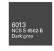

## **Andreu World**

## SI1320 Flex Chair Outdoor

Piergiorgio Cazzaniga



Outdoor stackable chair Eco thermo-polymer shell available in several colors or Pure Eco thermo-polymer (100% recycled) available in sand color and 4 steel legs finished in silver grey, white, earth brown or black.

| Backrest height | Seat height | Width | Depth |
|-----------------|-------------|-------|-------|
| 770             | 455         | 560   | 500   |

Measures (mm)

Frame

4-legged 18 mm. steel tube base with EPL-5 outdoor treatment. Polypropylene glides.

Seat Fiber glass reinforced polypropylene seat and back shell.

**Back** Fiber glass reinforced polypropylene seat and back shell.

Other materials Zinc-nickel electrolyte screws. Galvanized staples. Polyvinyl acetate glue.



















Eco Thermopolymer finish



Pure Eco Thermopolymer finish

## **Andreu World**

SI1320 Flex Chair Outdoor Piergiorgio Cazzaniga



Steel finish

RESISTANCE AND UNE-EN 16139:2013

**QUALITY** 

UNE CEN/TR 581-4 IN:2006

ISO 9001

SUSTAINABILITY

ISO 14001

level® 2 certified to ANSI/BIFMA e3 Standard