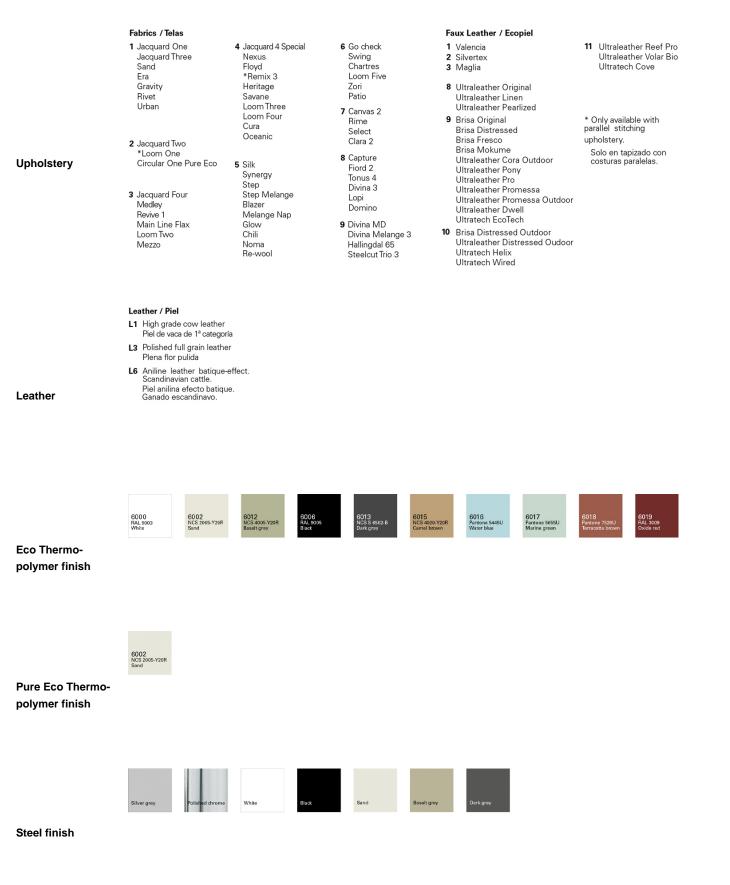

## **Andreu World**

Stackable chair with Eco thermo-polymer shell available in several colors or Pure Eco thermo-polymer (100% recycled) available in sand color and a steel sled base finished in polished chrome, white or black. Available options: Upholstered seat pad, upholstered shell pad, fully upholstered hell and parallel stitching upholstery. Fire retardant version available, for further information contact our Sales Department.