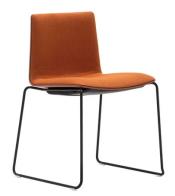

## **Andreu World**

Stackable chair with Eco thermo-polymer shell available in several colors or Pure Eco thermo-polymer (100% recycled) available in sand color and a steel sled base finished in polished chrome, white or black. Available options: Upholstered seat pad, upholstered shell pad, fully upholstered hell and parallel stitching upholstery. Fire retardant version available, for further information contact our Sales Department.

|                  | Backrest height                                                                                                                                                                                                                            | Seat height                    | Width | Depth |
|------------------|--------------------------------------------------------------------------------------------------------------------------------------------------------------------------------------------------------------------------------------------|--------------------------------|-------|-------|
| Measures<br>(mm) | 770                                                                                                                                                                                                                                        | 455                            | 560   | 500   |
| Frame            | Sled base of 12 mm diameter steel rod.                                                                                                                                                                                                     |                                |       |       |
| Seat             | Fiber glass reinforced polypropylene seat and back shell. Optional upholstered shell with polypropylene interior covered with flame retardant polyurethane foam with density between 25 kg/m3 and 40 kg/m3.                                |                                |       |       |
| Back             | Fiber glass reinforced polypropylene seat and back shell. Optional upholstered shell with polypropylene interior covered with flame retardant foam with density between 25 kg/m3 and 40 kg/m3. Optional parallel stitching for upholstery. |                                |       |       |
| Accesories       | Ganging system, piece for numbering, trolley for stacking, and felt or metal glides.                                                                                                                                                       |                                |       |       |
| Other materials  | Zinc-nickel electrolyte screws. Galvanized si                                                                                                                                                                                              | aples. Polyvinyl acetate glue. |       |       |