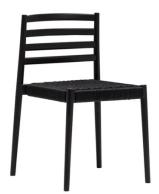

## **Andreu World**

Stackable chair with woven cord seat that matches wood tone and solid beech wood backrest and frame.

|                           | Backrest height                                                            | Seat height | Width | Depth |
|---------------------------|----------------------------------------------------------------------------|-------------|-------|-------|
| Measures<br>(mm)          | 780                                                                        | 455         | 515   | 500   |
| Frame                     | Solid beech wood.                                                          |             |       |       |
| Seat                      | Woven cord seat that matches wood tone.                                    |             |       |       |
| Back                      | Solid beech.                                                               |             |       |       |
| Accesories                | Polypropylene, felt or steel glides.                                       |             |       |       |
| Other materials           | Zinc-nickel electrolyte screws. Galvanized screws. Polyvinyl acetate glue. |             |       |       |
| Wood finish<br>Beech      | 311 301 306 378 322   381 318 304 321                                      | 336 364 377 | 372   | 369   |
| RESISTANCE AND<br>QUALITY | UNE-EN 16139:2013<br>ISO 9001                                              |             |       |       |
| SUSTAINABILITY            | FSC<br>ISO 14001                                                           |             |       |       |
|                           | level® 2 certified to ANSI/BIFMA e3 Standard                               |             |       |       |