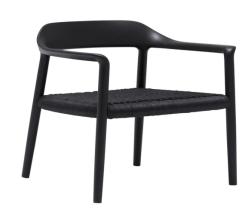

## **Andreu World**

**BU1548** Liceo

Piergiorgio Cazzaniga

Lounge chair with seat hand-woven in high quality cord seat that matches wood tone and 4-legged frame in solid ash wood.

| Measures |
|----------|
| (mm)     |

| Backrest height | Seat height | Arm height | Width | Depth |
|-----------------|-------------|------------|-------|-------|
| 700             | 425         | 615        | 790   | 700   |

Frame Solid ash legs and frame.

Seat Woven cord seat that matches wood tone.

**Accesories** Polypropylene, felt or steel glides.

Other materials Zinc-nickel electrolyte screws. Galvanized screws. Polyvinyl acetate glue.

Premium finish and wood lacquers

**Wood finish Ash** 

UNE-EN 16139:2013

ISO 9001